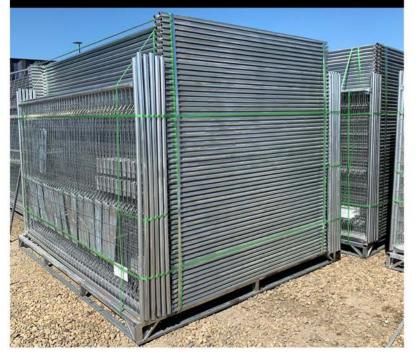

## UNUSED QTY OF 6 FT X 10 FT GALVANIZED FENCE

EACH SKID 135 FENCE PANELS, 135 FEET & 135 TOP CONNECTORS

## UNUSED QTY OF 6 FT X 10 FT GALVANIZED FENCE

## EACH SKID 135 FENCE PANELS, 135 FEET, AND 135 TOP CONNECTORS

- Modular fencing with endless configurations
- Galvanized ground stand and top locks
- Made of hot dipped galvanized steel
- Ideal for commercial & industrial use
- Use for construction, renovations, film sets, public events etc.
- Easy single person installation and removal