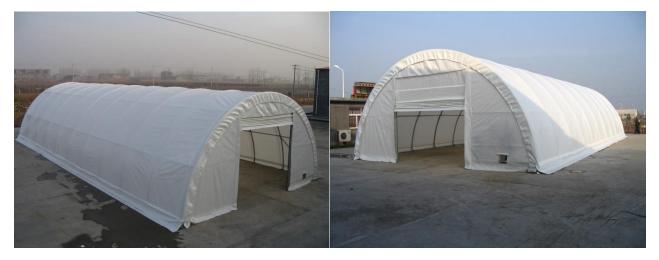

## 30x85x15 Storage Building

| Model                                                             | 308515R                                                                                       |
|-------------------------------------------------------------------|-----------------------------------------------------------------------------------------------|
| Size                                                              | 30ftWx85ftLx15ftH                                                                             |
| Shape                                                             | Dome Single Truss                                                                             |
| Frame                                                             | Hot galvanized steel oval frame arch - 70mmx 42mm x2 mm oval frame/ purlin – 40mm x 1.5 mm    |
| Cover                                                             | 450GSM / 15.8 oz PVC                                                                          |
| Door Style                                                        | Roll up                                                                                       |
| Door Size                                                         | 12 W x 12H Both ends with man door                                                            |
| Snow Load                                                         | 2.1 kpa                                                                                       |
| Wind Load                                                         | 60 km/h                                                                                       |
| Life Span                                                         | More than 15 years                                                                            |
| # Trusses                                                         | 13                                                                                            |
| Truss Spacing                                                     | 6.5 ft                                                                                        |
| # anchor plates 26                                                |                                                                                               |
| Accessories                                                       | Ventilation windows on both ends . Fabric locking ratchets                                    |
| Function                                                          | Industrial, agriculture, construction warehouse, vehicle storage, livestock raising.          |
| Features                                                          | High strength, easy assemble and dismantle, large capacity, excellent stability.              |
| Advantages                                                        | Low cost compared to steel structure warehouse and prefabricated house. All weather suitable. |
| 100% waterproof, fire resistant, flame retardant and UV inhibitor |                                                                                               |
| Package size                                                      | 9.5 ft long x 3 ft wide x 4 ft high 2860 lb steel crate                                       |