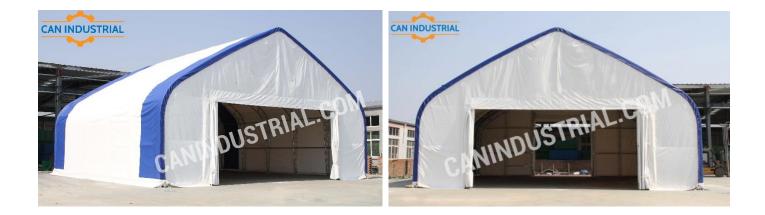

## 40x40x18 Storage Building

| Model        | 404018R                                                                                                                                                         |
|--------------|-----------------------------------------------------------------------------------------------------------------------------------------------------------------|
| Size         | 40ftWx40ftLx18ftH                                                                                                                                               |
| Frame        | Hot galvanized steel frame 70mmx 42mm x2 mm oval frame                                                                                                          |
| Cover        | 450GSM \15.8 OZ PVC                                                                                                                                             |
| Door Style   | Mechanical winch                                                                                                                                                |
| Door Size    | 13ft W x 13ft H Both ends                                                                                                                                       |
| Eaves Height | 9.84 ft                                                                                                                                                         |
| Snow Load    | 2.28 kpa                                                                                                                                                        |
| Wind Load    | 60 km/h                                                                                                                                                         |
| Life Span    | More than 15 years                                                                                                                                              |
| Function     | Industrial, agriculture, construction warehouse, vehicle storage, aircraft hangar, livestock raising.                                                           |
| Features     | High strength, easy assemble and dismantle, large capacity, excellent stability.                                                                                |
| Advantages   | Low cost compared to steel structure warehouse and prefabricated house. All weather suitable, 100% waterproof, fire resistant, flame retardant and UV inhibitor |
| Package size | 10 ft long x 3 ft wide x 4 ft high 2860 lb 2 steel crates                                                                                                       |