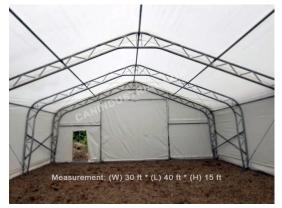

## 30x40x15 DT Storage Building

|                    | Model          | 304015DTG                                                                                              |
|--------------------|----------------|--------------------------------------------------------------------------------------------------------|
|                    | Size           | 30ftWx40ftLx15ftH                                                                                      |
|                    | Shape          | Peaked/Double truss                                                                                    |
|                    | Frame          | Hot galvanized steel frame 60mmx 1.5mm /48mm x 1.5mm                                                   |
|                    | Cover          | 450gsm/15.8 oz PVC cover                                                                               |
|                    | Door Style     | Roll up                                                                                                |
|                    | Door Size      | 12.1 H x 10.8WBoth ends with man door                                                                  |
|                    | Eaves Height   | 9.31 ft                                                                                                |
|                    | Snow Load      | 60kg/m2                                                                                                |
|                    | Wind Pressure  | 27.04-37.21 kg/m2 wind grade 9                                                                         |
|                    | Life Span      | More than 15 years                                                                                     |
|                    | # Trusses      | 5                                                                                                      |
|                    | Truss Spacing  | 10 ft                                                                                                  |
| # anchor plates 10 |                |                                                                                                        |
|                    | Accessories    | Ventilation windows on both ends . Fabric locking ratchets                                             |
|                    | Function       | Industrial, agriculture, construction warehouse, vehicle storage, livestock raising.                   |
|                    | Features       | High strength, easy assemble and dismantle, large capacity, excellent stability.                       |
|                    | Advantages     | Low cost compared to steel structure warehouse and prefabricated house. All weather suitable.          |
|                    | 100% waterproo | of, fire resistant, flame retardant and UV inhibitor                                                   |
|                    | Package size   | 10 ft long x 3.5 ft wide x 2 ft high 1287lb, 9.5 ft long x 3.5 ft wide x 3 ft high 1258 lb steel crate |