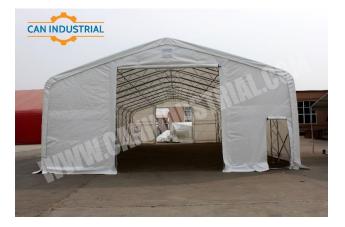

## 30x40x15 DT Storage Building

|                    | Model          | 304015DTG                                                                                              |
|--------------------|----------------|--------------------------------------------------------------------------------------------------------|
|                    | Size           | 30ftWx40ftLx15ftH                                                                                      |
|                    | Shape          | Peaked/Double truss                                                                                    |
|                    | Frame          | Hot galvanized steel frame 60mmx 1.5mm /48mm x 1.5mm                                                   |
|                    | Cover          | 450gsm/15.8 oz PVC cover                                                                               |
|                    | Door Style     | Roll up                                                                                                |
|                    | Door Size      | 12.1 H x 10.8WBoth ends with man door                                                                  |
|                    | Eaves Height   | 9.31 ft                                                                                                |
|                    | Snow Load      | 60kg/m2                                                                                                |
|                    | Wind Pressure  | 27.04-37.21 kg/m2 wind grade 9                                                                         |
|                    | Life Span      | More than 15 years                                                                                     |
|                    | # Trusses      | 5                                                                                                      |
|                    | Truss Spacing  | 10 ft                                                                                                  |
| # anchor plates 10 |                |                                                                                                        |
|                    | Accessories    | Ventilation windows on both ends . Fabric locking ratchets                                             |
|                    | Function       | Industrial, agriculture, construction warehouse, vehicle storage, livestock raising.                   |
|                    | Features       | High strength, easy assemble and dismantle, large capacity, excellent stability.                       |
|                    | Advantages     | Low cost compared to steel structure warehouse and prefabricated house. All weather suitable.          |
|                    | 100% waterproo | of, fire resistant, flame retardant and UV inhibitor                                                   |
|                    | Package size   | 10 ft long x 3.5 ft wide x 2 ft high 1287lb, 9.5 ft long x 3.5 ft wide x 3 ft high 1258 lb steel crate |