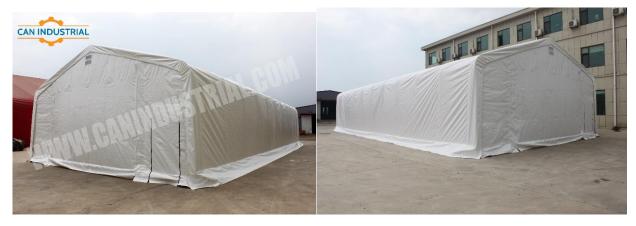

## 30x60x15 DT Storage Building

Model 306015DP

Size 30ftWx60ftLx15ftH
Shape Peaked/Double truss

Frame Hot galvanized steel frame 60mm x 1.5mm /48mm x1.5

Cover 450gsm/15.8 oz PVC cover

**Door Style** Roll up

**Door Size** 12.1 H x 10.8W Both ends with man door

Eaves Height 9.31 ft Snow Load 55 kg/m2

Wind Pressure 27.04-37.21 kg/m2 wind grade 9

**Life Span** More than 15 years

# Trusses 9
Truss Spacing 10 ft
# anchor plates 18

**Accessories** Ventilation windows on both ends . Fabric locking ratchets

**Function** Industrial, agriculture, construction warehouse, vehicle storage, livestock raising. **Features** High strength, easy assemble and dismantle, large capacity, excellent stability.

**Advantages** Low cost compared to steel structure warehouse and prefabricated house. All weather suitable.

100% waterproof, fire resistant, flame retardant and UV inhibitor

Package size 10 ft long x 3.5 ft wide x 4ft high 2215 lb, 10ft long x 3.5 ft wide x 2 ft high 1042 lb,