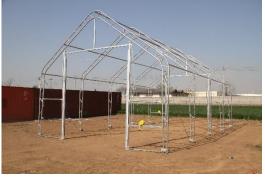

# Trusses 9
Truss Spacing 10 ft
# anchor plates 18

**Accessories** Ventilation windows on both ends . Fabric locking ratchets

**Function** Industrial, agriculture, construction warehouse, vehicle storage, livestock raising. **Features** High strength, easy assemble and dismantle, large capacity, excellent stability.