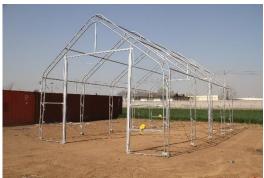

## 30x80x15 DT Storage Building

Model 308015DTG

Size 30ftWx80ftLx15ftH
Shape Peaked/Double truss

Frame Hot galvanized steel frame 60mm x 1.5mm /48mm x1.5

**Cover** 450gsm/15.8 oz PVC cover

**Door Style** Roll up

# Trusses 9
Truss Spacing 10 ft
# anchor plates 18

**Accessories** Ventilation windows on both ends . Fabric locking ratchets

**Function** Industrial, agriculture, construction warehouse, vehicle storage, livestock raising. **Features** High strength, easy assemble and dismantle, large capacity, excellent stability.