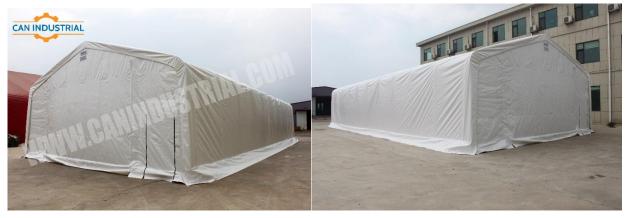

## 30x80x15 DT Storage Building

Model 308015DTG

Size 30ftWx80ftLx15ftH
Shape Peaked/Double truss

Frame Hot galvanized steel frame 60mm x 1.5mm /48mm x1.5

**Cover** 450gsm/15.8 oz PVC cover

**Door Style** Roll up

**Door Size** 12.1 H x 10.8W Both ends with man door

Eaves Height 9.31 ft Snow Load 50 kg/m2

Wind Pressure 27.004-37.21 kg/m2 Wind Grade 9

**Life Span** More than 15 years

# Trusses 9
Truss Spacing 10 ft
# anchor plates 18

**Accessories** Ventilation windows on both ends . Fabric locking ratchets

**Function** Industrial, agriculture, construction warehouse, vehicle storage, livestock raising. **Features** High strength, easy assemble and dismantle, large capacity, excellent stability.

**Advantages** Low cost compared to steel structure warehouse and prefabricated house. All weather suitable.

100% waterproof, fire resistant, flame retardant and UV inhibitor

Package size 10 ft long x 3.5 ft wide x 3ft high 1951lb, 10ft long x 3.5 ft wide x 4ft high 2037 lb