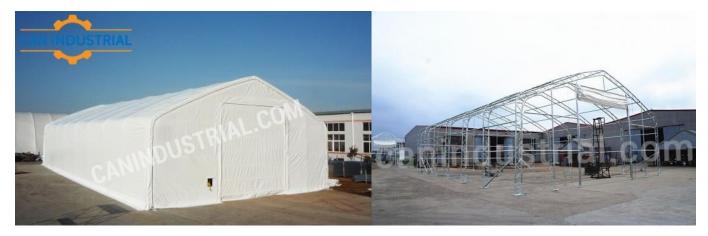

## 40x60x21 Storage Building

| Model                                                             | 406021DTG                                                                                     |
|-------------------------------------------------------------------|-----------------------------------------------------------------------------------------------|
| Size                                                              | 40ftWx60ftLx21ftH                                                                             |
| Shape                                                             | Peaked Double Truss                                                                           |
| Frame                                                             | Hot galvanized steel frame 60mmx 1.5mm /60mm x 1.5mm                                          |
| Cover                                                             | 15.8 oz PVC                                                                                   |
| Door Style                                                        | Winch style                                                                                   |
| Door Size                                                         | 12.5FT W x 15FT H Both ends with man door                                                     |
| Snow Load                                                         | 45kg/m2                                                                                       |
| Wind Pressure                                                     | 27.004-37.21 kg/m2 Wind Grade 9                                                               |
| Life Span                                                         | More than 15 years                                                                            |
| # Trusses                                                         | 7                                                                                             |
| Truss Spacing                                                     | 10 ft                                                                                         |
| Eaves height                                                      | 9.8                                                                                           |
| # anchor plates                                                   | ; 14                                                                                          |
| Accessories                                                       | Ventilation windows on both ends . Fabric locking ratchets                                    |
| Function                                                          | Industrial, agriculture, construction warehouse, vehicle storage, livestock raising.          |
| Features                                                          | High strength, easy assemble and dismantle, large capacity, excellent stability.              |
| Advantages                                                        | Low cost compared to steel structure warehouse and prefabricated house. All weather suitable. |
| 100% waterproof, fire resistant, flame retardant and UV inhibitor |                                                                                               |
| Package size                                                      | 10 ft long x 4 ft wide x 4 ft high 2200lb steel crate                                         |
|                                                                   | 10 ft long x 4 ft wide x 4 ft high 2200lb steel crate                                         |