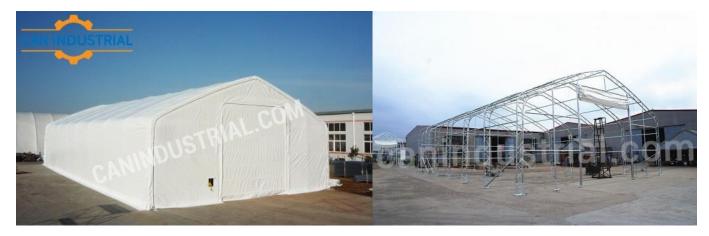

## 40x70x21 Storage Building

| Model                                                             | 407021DTG                                                                                     |
|-------------------------------------------------------------------|-----------------------------------------------------------------------------------------------|
| Size                                                              | 40ftWx70ftLx21ftH                                                                             |
| Shape                                                             | Peaked Double Truss                                                                           |
| Frame                                                             | Hot galvanized steel frame 60mmx 1.5mm x 60mm x 1.5 mm                                        |
| Cover                                                             | 15.8 oz PVC                                                                                   |
| Door Style                                                        | Winch style                                                                                   |
| Door Size                                                         | 13W x 15H Both ends with man door                                                             |
| Snow Load                                                         | 40 kg/m2                                                                                      |
| Wind Pressure                                                     | 27.004-37.21 kg/m2 Wind Grade 9                                                               |
| Life Span                                                         | More than 15 years                                                                            |
| # Trusses                                                         | 9                                                                                             |
| Truss Spacing                                                     | 10 ft                                                                                         |
| Eaves height                                                      | 9.8 FT                                                                                        |
| # anchor plates                                                   | 18                                                                                            |
| Accessories                                                       | Ventilation windows on both ends . Fabric locking ratchets                                    |
| Function                                                          | Industrial, agriculture, construction warehouse, vehicle storage, livestock raising.          |
| Features                                                          | High strength, easy assemble and dismantle, large capacity, excellent stability.              |
| Advantages                                                        | Low cost compared to steel structure warehouse and prefabricated house. All weather suitable. |
| 100% waterproof, fire resistant, flame retardant and UV inhibitor |                                                                                               |
| Package size                                                      | 11 ft long x 3.5 ft wide x 3 ft high 2500lb steel crate                                       |
|                                                                   | 10 ft long x 4 ft wide x 4 ft high 2500lb steel crate                                         |