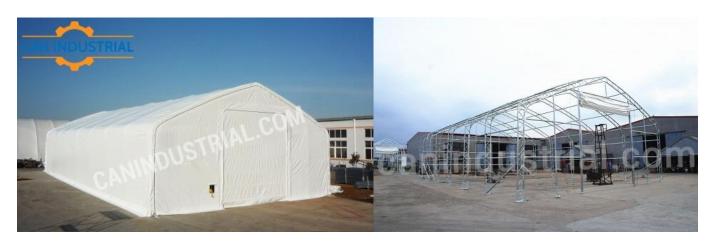

## 40x80x21 Storage Building

Model 408021DTG

Size 40ftWx80ftLx21ftH
Shape Peaked Double Truss

Frame Hot galvanized steel frame 60mmx 1.5mm x 60mm x 1.5 mm

Cover 15.8 oz PVC Door Style Winch style

**Door Size** 12.6W x 15H Both ends with man door

Snow Load 40 kg/m2

Wind Pressure 27.004-37.21 kg/m2 Wind Grade 9

**Life Span** More than 15 years

#Trusses 9
Truss Spacing 10 ft
Eaves height 9.8 FT
# anchor plates 26

**Accessories** Ventilation windows on both ends . Fabric locking ratchets

**Function** Industrial, agriculture, construction warehouse, vehicle storage, livestock raising. **Features** High strength, easy assemble and dismantle, large capacity, excellent stability.

**Advantages** Low cost compared to steel structure warehouse and prefabricated house. All weather suitable.