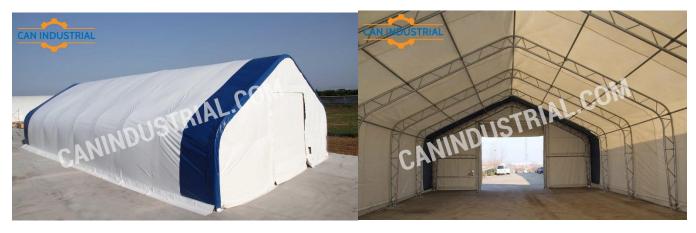

## 60x120x23 Storage Building

| Model                                                             | 6012023R                                                                                      |
|-------------------------------------------------------------------|-----------------------------------------------------------------------------------------------|
| Size                                                              | 60ftWx120ftLx23ftH                                                                            |
| Shape                                                             | Peaked Double Truss                                                                           |
| Frame                                                             | Hot galvanized steel frame 76mm x 2mm x 60 mm x 1.5 mm                                        |
| Cover                                                             | 22 oz PVC                                                                                     |
| Door Style                                                        | Winch style                                                                                   |
| Door Size                                                         | 16 W x 17H Both ends with man door                                                            |
| Snow Load                                                         | 45 kg/m2                                                                                      |
| Wind Pressure                                                     | 27.004-37.21 kg/m2 Wind Grade 9                                                               |
| Life Span                                                         | More than 15 years                                                                            |
| # Trusses                                                         | 13                                                                                            |
| Truss Spacing                                                     | 10 ft                                                                                         |
| Eaves height                                                      | 9.84                                                                                          |
| # anchor plates 26                                                |                                                                                               |
| Accessories                                                       | Ventilation windows on both ends . Fabric locking ratchets                                    |
| Function                                                          | Industrial, agriculture, construction warehouse, vehicle storage, livestock raising.          |
| Features                                                          | High strength, easy assemble and dismantle, large capacity, excellent stability.              |
| Advantages                                                        | Low cost compared to steel structure warehouse and prefabricated house. All weather suitable. |
| 100% waterproof, fire resistant, flame retardant and UV inhibitor |                                                                                               |
| Package size                                                      | 7 steel crates that are 10ft long x 4 ft wide x 4 ft high 14000 lbs                           |