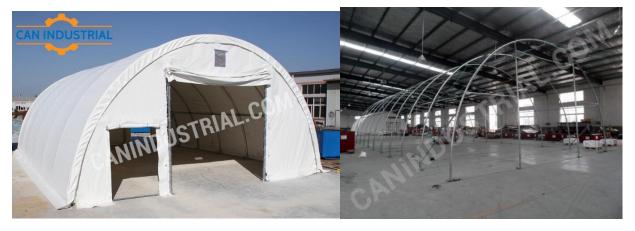

## 30x65x15 Storage Building

| Model                                                             | 306515R                                                                                       |
|-------------------------------------------------------------------|-----------------------------------------------------------------------------------------------|
| Size                                                              | 30ftWx65ftLx15ftH                                                                             |
| Shape                                                             | Dome Single Truss                                                                             |
| Frame                                                             | Hot galvanized steel oval frame arch -70mmx 42mm x2 mm oval frame/purlin – 40mm x 1.5mm       |
| Cover                                                             | 450 GSM\15.8 oz PVC fabric                                                                    |
| Door Style                                                        | Roll up                                                                                       |
| Door Size                                                         | 12 W x 12H Both ends with man door                                                            |
| Snow Load                                                         | 2.1 kpa                                                                                       |
| Wind Load                                                         | 60 km/h                                                                                       |
| Life Span                                                         | More than 15 years                                                                            |
| # Trusses                                                         | 10                                                                                            |
| Truss Spacing                                                     | 6.5 ft                                                                                        |
| # anchor plates 20                                                |                                                                                               |
| Accessories                                                       | Ventilation windows on both ends . Fabric locking ratchets                                    |
| Function                                                          | Industrial, agriculture, construction warehouse, vehicle storage, livestock raising.          |
| Features                                                          | High strength, easy assemble and dismantle, large capacity, excellent stability.              |
| Advantages                                                        | Low cost compared to steel structure warehouse and prefabricated house. All weather suitable. |
| 100% waterproof, fire resistant, flame retardant and UV inhibitor |                                                                                               |
| Package size                                                      | 9.5 ft long x 2.5 ft wide x 3 ft high 2332 lb steel crate                                     |