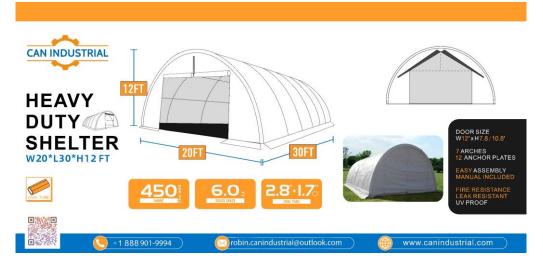

## 20x30x12 Storage Building

Model 203012B

Size 20ftWx30ftLx12ftH

Shape Dome/Single truss

Frame Hot galvanized steel oval frame arch -70mmx 42mm x2 mm / purlin 40mm x 1.2mm

Cover 450 gsm 15.8 oz PVC fabric

Door Style zipper

Door Size 14.1 W x 10.5 H Both ends

Snow Load 33-44 lbs/ sq ft

Wind Load 89-102 km/h

Life Span More than 15 years

# Trusses 6

Truss Spacing 6 ft

# anchor plates 12

Fabric locking ratchets

Function Industrial, agriculture, construction warehouse, vehicle storage, livestock raising.
Features High strength, easy assemble and dismantle, large capacity, excellent stability.
Advantages Low cost compared to steel structure warehouse and prefabricated house. All weather suitable.
100% waterproof, fire resistant, flame retardant and UV inhibitor