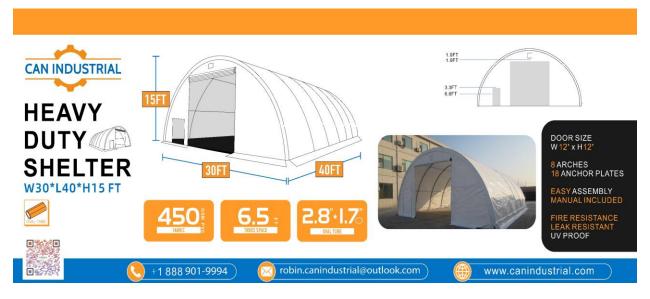

## 30x40x15 Storage Building

Model 304015B

Size 30ftWx40ftLx15ftH

Shape Dome/Single truss

Frame Hot galvanized steel oval frame arch -70mmx 42mm x2 mm / purlin 40mm x 1.5mm

Cover 450 gsm 15.8 oz PVC fabric

Door Style zipper

Door Size 1 1.5 W x 11.5H Both ends

Snow Load 2.1 kpa

Wind Load 60 km/h

Life Span More than 15 years

# Trusses 7

Truss Spacing 6.56ft

# anchor plates 18

Fabric locking ratchets. Function Industrial, agriculture, construction warehouse, vehicle storage, livestock raising. Features High strength, easy assemble and dismantle, large capacity, excellent stability. Advantages Low cost compared to steel structure warehouse and prefabricated house. All weather suitable. 100% waterproof, fire resistant, flame retardant and UV inhibitor