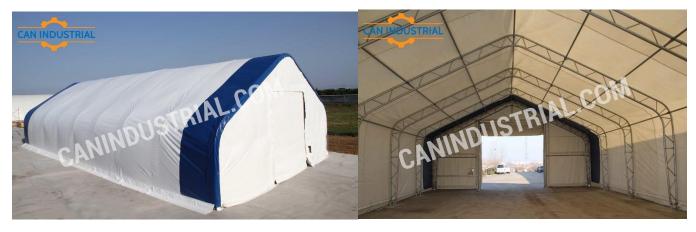

## 50x100x24 Storage Building

| Model                                                             | 5010024G                                                                                      |
|-------------------------------------------------------------------|-----------------------------------------------------------------------------------------------|
| Size                                                              | 50ftWx100ftLx24ftH                                                                            |
| Shape                                                             | Peaked Double Truss                                                                           |
| Frame                                                             | Hot galvanized steel frame 60mm x 1.8mm/60mm x 1.5                                            |
| Cover                                                             | 15.8 oz PVC                                                                                   |
| Door Style                                                        | Winch style                                                                                   |
| Door Size                                                         | 15 W x 17H Both ends with man door                                                            |
| Snow Load                                                         | 40 kg/m2                                                                                      |
| Wind Pressure                                                     | 27.004-37.21 kg/m2 Wind Grade 9                                                               |
| Life Span                                                         | More than 15 years                                                                            |
| # Trusses                                                         | 11                                                                                            |
| Truss Spacing                                                     | 10 ft                                                                                         |
| Eaves height                                                      | 11 ft                                                                                         |
| # anchor plates 22                                                |                                                                                               |
| Accessories                                                       | Ventilation windows on both ends . Fabric locking ratchets                                    |
| Function                                                          | Industrial, agriculture, construction warehouse, vehicle storage, livestock raising.          |
| Features                                                          | High strength, easy assemble and dismantle, large capacity, excellent stability.              |
| Advantages                                                        | Low cost compared to steel structure warehouse and prefabricated house. All weather suitable. |
| 100% waterproof, fire resistant, flame retardant and UV inhibitor |                                                                                               |
| Package size                                                      | 5 steel crates that are 10ft long x 4 ft wide x 4 ft high                                     |