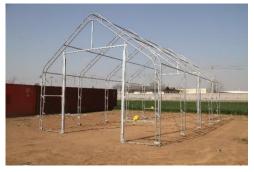

# Trusses 5
Truss Spacing 7.49 ft
# anchor plates 10

Accessories Ventilation windows on both ends . Fabric locking ratchets

**Function** Industrial, agriculture, construction warehouse, vehicle storage, livestock raising. **Features** High strength, easy assemble and dismantle, large capacity, excellent stability.