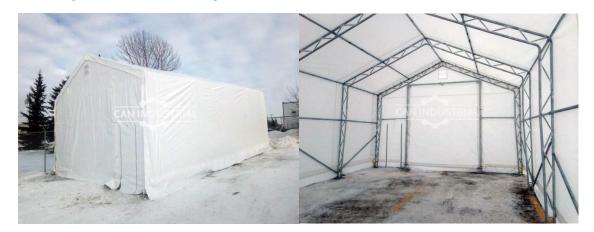

## **20x30x15DT Storage Building**

Model 203015G

Size 20ftWx30ftLx15ftH
Shape Peaked/Double truss

Frame Hot galvanized steel frame 60mmx 1.5mm /40mm x 1.5 mm

**Cover** 450gsm/15.8oz PVC cover

**Door Style** Roll up

**Door Size** 10.8 W x 11.67H Both ends with man door

Eaves Height 10.49 ft Snow Load 13kg/m2

Wind Pressure 18.49kg/m2 wind grade 8

**Life Span** More than 15 years

# Trusses 5
Truss Spacing 7.49 ft
# anchor plates 10

Accessories Ventilation windows on both ends . Fabric locking ratchets

**Function** Industrial, agriculture, construction warehouse, vehicle storage, livestock raising. **Features** High strength, easy assemble and dismantle, large capacity, excellent stability.

**Advantages** Low cost compared to steel structure warehouse and prefabricated house. All weather suitable.

100% waterproof, fire resistant, flame retardant and UV inhibitor **Package size** 9 ft long x 3.5 ft wide x 2.5 ft high 1070lb steel crate