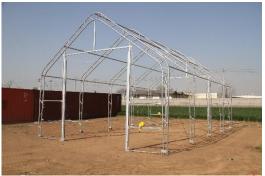

# Trusses 9
Truss Spacing 10 ft
# anchor plates 18

Accessories Ventilation windows on both ends . Fabric locking ratchets

**Function** Industrial, agriculture, construction warehouse, vehicle storage, livestock raising. **Features** High strength, easy assemble and dismantle, large capacity, excellent stability.