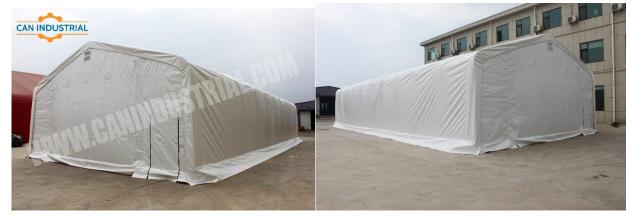

## 30x80x20 DT Storage Building

Model 308020DPR

Size 30ftWx80ftLx20ftH
Shape Peaked/Double truss

Frame Hot galvanized steel frame 48mm x1.5 mm
Cover 450gsm/15.8 oz PVC cover double stitching

**Door Style** Roll up

**Door Size** 12.1 W x 14.7 H Both ends with man door

Eaves Height 11.81 ft Snow Load 2.1 kpa Wind Load 60 km/h

**Life Span** More than 15 years

# Trusses 9
Truss Spacing 10 ft
# anchor plates 18

Accessories Ventilation windows on both ends . Fabric locking ratchets

**Function** Industrial, agriculture, construction warehouse, vehicle storage, livestock raising. **Features** High strength, easy assemble and dismantle, large capacity, excellent stability.

**Advantages** Low cost compared to steel structure warehouse and prefabricated house. All weather suitable.

100% waterproof, fire resistant, flame retardant and UV inhibitor **Package size**9.5 ft long x 3 ft wide x 4 ft high 2860 lb steel crate