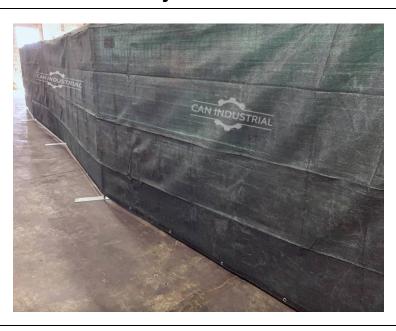

## 6' x 50' Privacy Screen - Dark Green

## **DESCRIPTION**

Our Dark Green Privacy Screen with Metal Grommets adds privacy to your construction site. It fits over five 6' x 10' construction fence panels and provides up to 85% blockage. Made from durable polyethylene material, installation is quick and easy with metal grommets. Create a more secluded work environment and protect your construction site with our high-quality privacy screen.

| SPECIFICATIONS       |                   |
|----------------------|-------------------|
| HEIGHT x LENGTH      | 6' x 50'          |
| APPROXIMATE BLOCKAGE | 85% - 90%         |
| APPROXIMATE WEIGHT   | ~ 10 LBS (4.5 KG) |
| COLOUR               | DARK GREEN        |