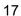

## **SPECIFICATIONS**

- 7.87 FT WITH BARBED WIRE. PROJECT IS 500 FEET INCLUDING GATE LENGTHS.
- 500 FT LESS 2 x 8 FT GATES = 484 FT
- 8 FT GATE: 2 SETS
- POSTS: 2.4" x 0.05" x 8.5 FT (46 PCS)
- CORNER POSTS & GATE POSTS: 2.4" x 0.07" (8 PCS)
- TOP RAILS: 1.5" x 0.05" x 9.85 FT (49 PCS)
- FENCE 2.4" x 2.4" MESH, DIAMETER: 0.12"
- HEIGHT: 7 FT x 50 FT (10 ROLLS)
- BARBED WIRE: 1500 FT
- BARBED WIRE ARMS, SINGLE: 42 PCS
- BARBED WIRE ARMS, DOUBLE ARMS: 4 PCS
- STEEL BARS: 24 PCS
- TIE WIRES: 615 PCS
- LINE WIRE: 0.13" (3.5 MM), 904 FT, 2 LINES
- WIRE TIGHTERS: 36 PCS
- TOP RAIL CONNECTORS: 48 PCS
- CLAMPS: 200 PCS