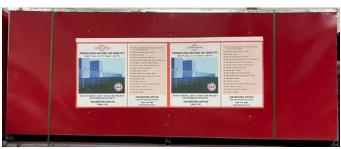

## **SPECIFICATIONS**

- 7.87 FT WITH BARBED WIRE. PROJECT IS 500 FEET INCLUDING GATE LENGTHS.
- 500 FT LESS 2 x 8 FT GATES = 484 FT
- 8 FT GATE: 2 SETS
- POSTS: 2.4" x 0.05" x 8.5 FT (46 PCS)
- CORNER POSTS & GATE POSTS: 2.4" x 0.07" (8 PCS)
- TOP RAILS: 1.5" x 0.05" x 9.85 FT (49 PCS)
- FENCE 2.4" x 2.4" MESH, DIAMETER: 0.12"
- HEIGHT: 7 FT x 50 FT (10 ROLLS)
- BARBED WIRE: 1500 FT
- BARBED WIRE ARMS, SINGLE: 42 PCS
- BARBED WIRE ARMS, DOUBLE ARMS: 4 PCS
- STEEL BARS: 24 PCS
- TIE WIRES: 615 PCS
- LINE WIRE: 0.13" (3.5 MM), 904 FT, 2 LINES
- WIRE TIGHTERS: 36 PCS
- TOP RAIL CONNECTORS: 48 PCS
- CLAMPS: 200 PCS