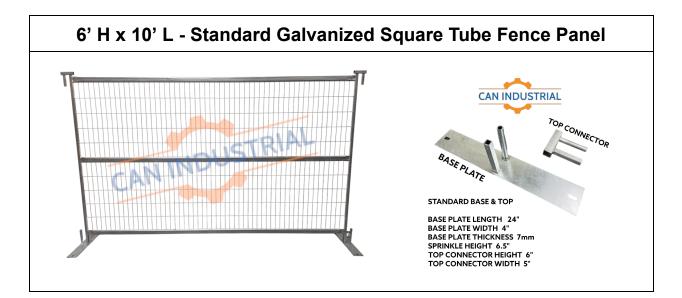

| SPECIFICATIONS                                                       |                    |
|----------------------------------------------------------------------|--------------------|
| HEIGHT x LENGTH                                                      | 6' x 10'           |
| MESH OPENING                                                         | 2" x 6"            |
| TUBE THICKNESS                                                       | 1.3 MM             |
| WIRE DIAMETER                                                        | 3.0 MM             |
| BASE PLATE DIMENSIONS                                                | 24" x 4"           |
| BASE PLATE THICKNESS                                                 | 7 MM               |
| APPROXIMATE SET WEIGHT<br>(1 PANEL + 1 BASE PLATE + 1 TOP CONNECTOR) | ~ 50 LBS (22.7 KG) |