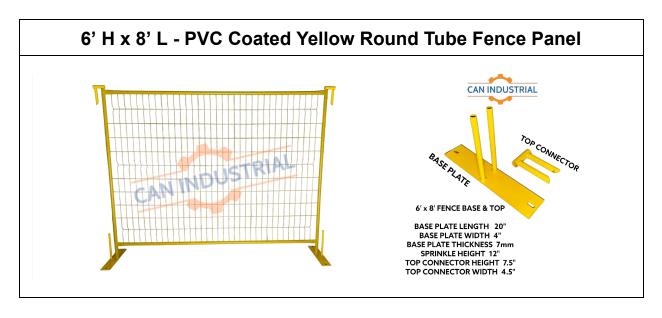

| SPECIFICATIONS                                                       |                    |
|----------------------------------------------------------------------|--------------------|
| HEIGHT x LENGTH                                                      | 6' x 8'            |
| MESH OPENING                                                         | 2.5" x 5.5"        |
| TUBE THICKNESS                                                       | 1.3 MM             |
| WIRE DIAMETER                                                        | 3.0 MM             |
| BASE PLATE DIMENSIONS                                                | 20" x 4"           |
| BASE PLATE THICKNESS                                                 | 7 MM               |
| APPROXIMATE SET WEIGHT<br>(1 PANEL + 1 BASE PLATE + 1 TOP CONNECTOR) | ~ 35 LBS (15.9 KG) |