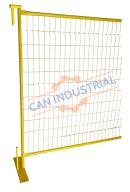

| SPECIFICATIONS                                                       |                    |
|----------------------------------------------------------------------|--------------------|
| HEIGHT x LENGTH                                                      | 6' x 8'            |
| MESH OPENING                                                         | 2.5" x 5.5"        |
| TUBE THICKNESS                                                       | 1.3 MM             |
| WIRE DIAMETER                                                        | 3.0 MM             |
| BASE PLATE DIMENSIONS                                                | 20" x 4"           |
| BASE PLATE THICKNESS                                                 | 7 MM               |
| APPROXIMATE SET WEIGHT<br>(1 PANEL + 1 BASE PLATE + 1 TOP CONNECTOR) | ~ 35 LBS (15.9 KG) |