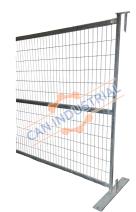

| SPECIFICATIONS                                                       |                    |  |
|----------------------------------------------------------------------|--------------------|--|
| HEIGHT x LENGTH                                                      | 6' x 10'           |  |
| MESH OPENING                                                         | 2" x 5.5"          |  |
| TUBE THICKNESS                                                       | 1.5 MM             |  |
| WIRE DIAMETER                                                        | 3.5 MM             |  |
| BASE PLATE DIMENSIONS                                                | 28" x 4"           |  |
| BASE PLATE THICKNESS                                                 | 10 MM              |  |
| APPROXIMATE SET WEIGHT<br>(1 PANEL + 1 BASE PLATE + 1 TOP CONNECTOR) | ~ 70 LBS (31.8 KG) |  |