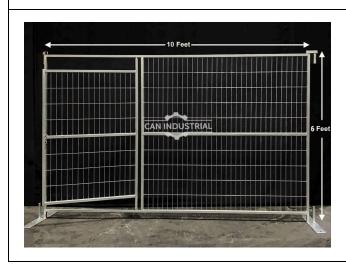

## 6' H x 10' L - Galvanized Square Tube Man Gate

| SPECIFICATIONS                                                    |                    |
|-------------------------------------------------------------------|--------------------|
| HEIGHT x LENGTH                                                   | 6' x 10'           |
| MESH OPENING                                                      | 2" x 4"            |
| TUBE THICKNESS                                                    | 1.5 MM             |
| WIRE DIAMETER                                                     | 3.5 MM             |
| BASE PLATE DIMENSIONS                                             | 28" x 4"           |
| BASE PLATE THICKNESS                                              | 10 MM              |
| APPROXIMATE SET WEIGHT (1 PANEL + 1 BASE PLATE + 1 TOP CONNECTOR) | ~ 70 LBS (31.8 KG) |