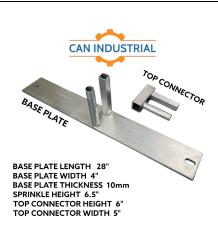

## 6' H x 10' L - Galvanized Square Tube Man Gate

| SPECIFICATIONS                                                    |                    |
|-------------------------------------------------------------------|--------------------|
| HEIGHT x LENGTH                                                   | 6' x 10'           |
| MESH OPENING                                                      | 2" x 4"            |
| TUBE THICKNESS                                                    | 1.5 MM             |
| WIRE DIAMETER                                                     | 3.5 MM             |
| BASE PLATE DIMENSIONS                                             | 28" x 4"           |
| BASE PLATE THICKNESS                                              | 10 MM              |
| APPROXIMATE SET WEIGHT (1 PANEL + 1 BASE PLATE + 1 TOP CONNECTOR) | ~ 70 LBS (31.8 KG) |