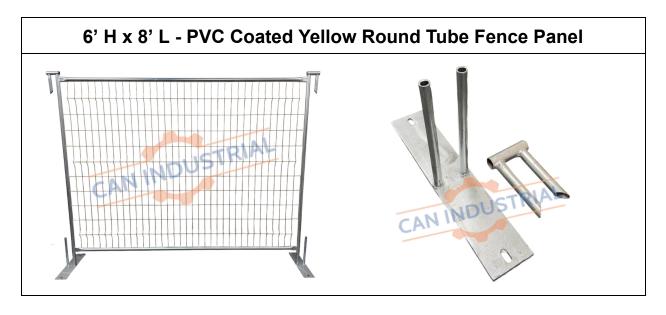

| SPECIFICATIONS                                                    |                    |
|-------------------------------------------------------------------|--------------------|
| HEIGHT x LENGTH                                                   | 6' x 8'            |
| MESH OPENING                                                      | 2.5" x 5.5"        |
| TUBE THICKNESS                                                    | 1.3 MM             |
| WIRE DIAMETER                                                     | 3.0 MM             |
| BASE PLATE DIMENSIONS                                             | 20" x 4"           |
| BASE PLATE THICKNESS                                              | 7 MM               |
| APPROXIMATE SET WEIGHT (1 PANEL + 1 BASE PLATE + 1 TOP CONNECTOR) | ~ 35 LBS (15.9 KG) |