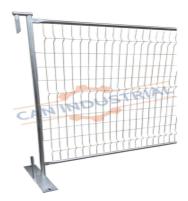

| SPECIFICATIONS                                                    |                    |
|-------------------------------------------------------------------|--------------------|
| HEIGHT x LENGTH                                                   | 6' x 8'            |
| MESH OPENING                                                      | 2.5" x 5.5"        |
| TUBE THICKNESS                                                    | 1.3 MM             |
| WIRE DIAMETER                                                     | 3.0 MM             |
| BASE PLATE DIMENSIONS                                             | 20" x 4"           |
| BASE PLATE THICKNESS                                              | 7 MM               |
| APPROXIMATE SET WEIGHT (1 PANEL + 1 BASE PLATE + 1 TOP CONNECTOR) | ~ 35 LBS (15.9 KG) |